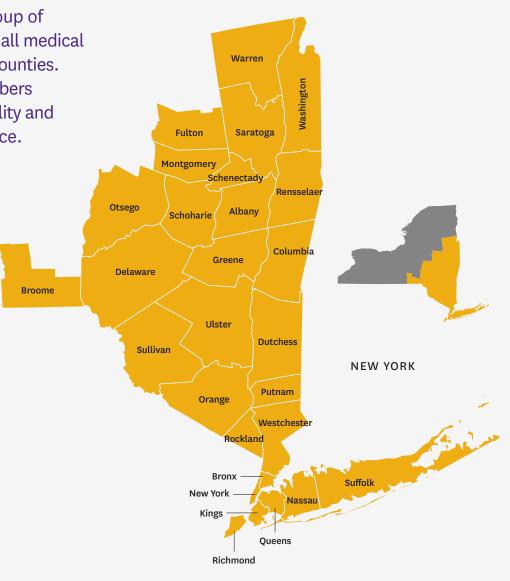

## Quality Coverage You Deserve

EmblemHealth Small Group Select Care Network

The EmblemHealth **Select Care Network** features a carefully selected group of providers and hospitals to cover all medical specialties across 28 New York counties. The plan is a great value to members and is focused on delivering quality and accessibility at a reasonable price.